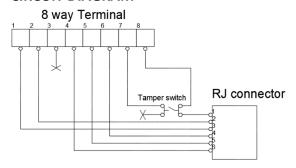

#### **CIRCUIT DIAGRAM**

#### **OPERATING PRINCIPLE**

DL-6 is Door Loop connection for simple signal transmission between two devices. Each box has 8 way terminal with wire protection, of which 2 are specified for the tamper switch. Connection between two boxes is manage by flex cable with 6 wire RJ connection.

#### **TECHNICAL DATA**

| Tamper protection       | Opening                         |
|-------------------------|---------------------------------|
| Contact rating max.     | 10 W, 48 V DC/AC (for pins 1-6) |
| Tamper contact rating   | 30 VDC / 50 mA (for pins 7-8)   |
| Housing material        | plastic ABS                     |
| Colour                  | White                           |
| Dimensions (L x W x H)  | 91 x 31 x 23                    |
| Flexi extendible length | From 45 to 150 cm               |
| Cable connection type   | RJ; 6 way                       |
| Cable insulation colour | White                           |
| Surface mounting        | SCREWS 3,5x19                   |
| Terminal block type     | 8 way screw terminal            |