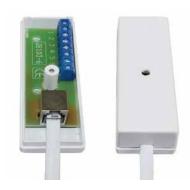

#### **DESCRIPTION**

Door Loop DL-6 is a product with 6 way flexi spiral cable and 2 junction boxes included. Terminal connection in each junction box side to simplify installation and signal transmission in alarm applications. Flexible spiral cable connection allow to use it in areas where often opening/closing is required (e.g. tilt and turn windows or sliding door). Door Loop DL-6 is designed for easy and fast one-to-one connection. Each junction box is equipped with an opening protection switch.

## **MOUNTING INSTRUCTIONS**

- Plastic bottom housing should be attached to the surface by screws.
- Housing construction allows to mount device directly on cable or through casing using attached accessories (housing got special areas to break out plastic).

- During installation (screwing) don't use too much excessive force (PCB of housing can be damaged).
- Device is intended for indoor applications.